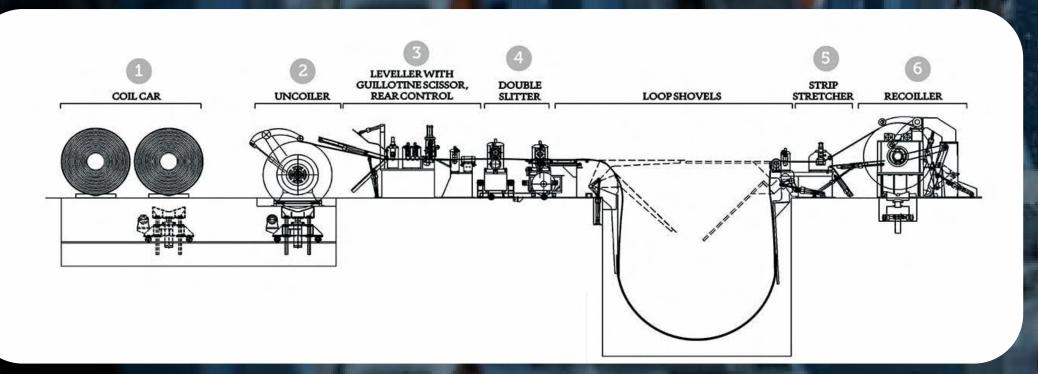

## STEEL SERVICES & MANUFACTURING

In addition to our warehousing and integrated logistics services, we provide to our clients steel processing and finishing services including corrugation, cut to length, slitting services and tube manufacturing. These processes are destined to accommodate our diverse clients base with material customized specifically to meet their needs.

Cut to Length – 1 to 12 mm Thickness

Steel Slitting – 1 to 7 mm Thickness

#### Steel Corrugation – 0.30 to 0.90 mm Thickness