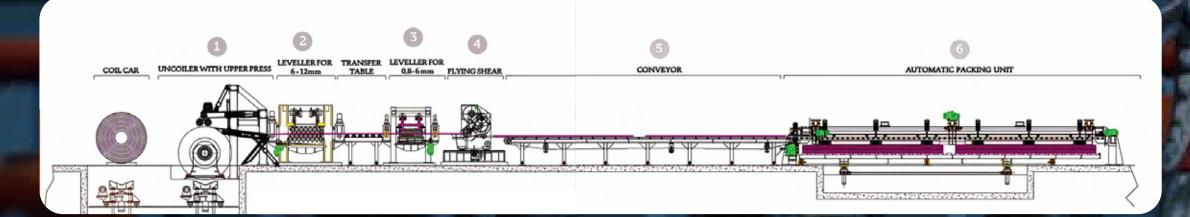

#### ERW Tube Manufacturing Line

Square Hollow Sections
Sizes: 16 x16mm to 150 x 150 mm
Thickness: 1.2 to 6 mm

Rectangular Hollow Section
Size: 20 x 30 mm to 200x100 mm
Thickness: 1.2 to 6 mm

Round Pipes
Size: 0.5" x 6"
Thickness: 1.2 to 7.11 mm