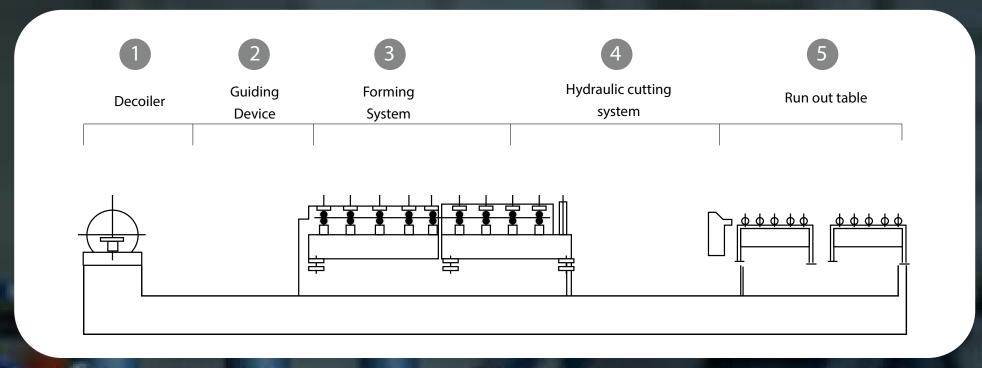

#### ERW Tube Manufacturing Line

Square Hollow Sections
Sizes: 16 x16mm to 150 x 150 mm
Thickness: 1.2 to 6 mm

Rectangular Hollow Section
Size: 20 x 30 mm to 200x100 mm
Thickness: 1.2 to 6 mm

Round Pipes
Size: 0.5" x 6"
Thickness: 1.2 to 7.11 mm